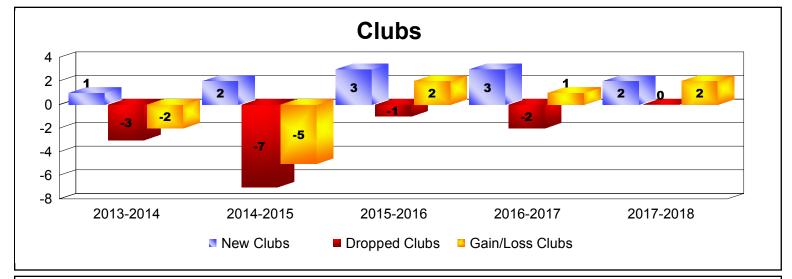

District LB 4

As of June 2018 Cumulative

| Year      | New<br>Clubs | Dropped<br>Clubs | Gain/<br>Loss<br>Clubs | New<br>Members | Charter<br>Members | Reinstate<br>Members | Transfer<br>Members | Total<br>Member<br>Added | Total<br>Members<br>Dropped | Gain/<br>Loss<br>Members |
|-----------|--------------|------------------|------------------------|----------------|--------------------|----------------------|---------------------|--------------------------|-----------------------------|--------------------------|
| 2013-2014 | 1            | -3               | -2                     | 146            | 26                 | 6                    | 4                   | 182                      | -306                        | -124                     |
| 2014-2015 | 2            | -7               | -5                     | 146            | 58                 | 9                    | 4                   | 217                      | -261                        | -44                      |
| 2015-2016 | 3            | -1               | 2                      | 201            | 76                 | 9                    | 9                   | 295                      | -214                        | 81                       |
| 2016-2017 | 3            | -2               | 1                      | 222            | 79                 | 9                    | 9                   | 319                      | -276                        | 43                       |
| 2017-2018 | 2            | 0                | 2                      | 264            | 54                 | 15                   | 6                   | 339                      | -191                        | 148                      |
| Average   | 2            | -3               | 0                      | 196            | 59                 | 10                   | 6                   | 270                      | -250                        | 21                       |