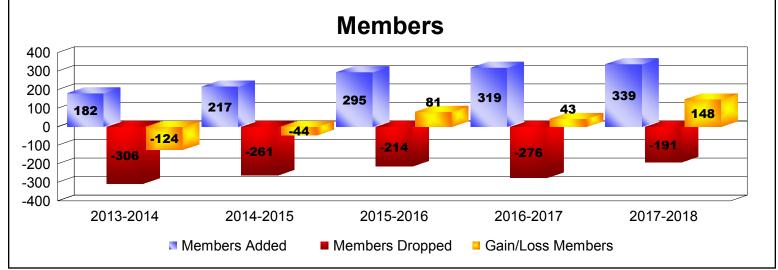

District LB 4

As of June 2018 Cumulative

| Year      | New<br>Clubs | Dropped<br>Clubs | Gain/<br>Loss<br>Clubs | New<br>Members | Charter<br>Members | Reinstate<br>Members | Transfer<br>Members | Total<br>Member<br>Added | Total<br>Members<br>Dropped | Gain/<br>Loss<br>Members |
|-----------|--------------|------------------|------------------------|----------------|--------------------|----------------------|---------------------|--------------------------|-----------------------------|--------------------------|
| 2013-2014 | 1            | -3               | -2                     | 146            | 26                 | 6                    | 4                   | 182                      | -306                        | -124                     |
| 2014-2015 | 2            | -7               | -5                     | 146            | 58                 | 9                    | 4                   | 217                      | -261                        | -44                      |
| 2015-2016 | 3            | -1               | 2                      | 201            | 76                 | 9                    | 9                   | 295                      | -214                        | 81                       |
| 2016-2017 | 3            | -2               | 1                      | 222            | 79                 | 9                    | 9                   | 319                      | -276                        | 43                       |
| 2017-2018 | 2            | 0                | 2                      | 264            | 54                 | 15                   | 6                   | 339                      | -191                        | 148                      |
| Average   | 2            | -3               | 0                      | 196            | 59                 | 10                   | 6                   | 270                      | -250                        | 21                       |